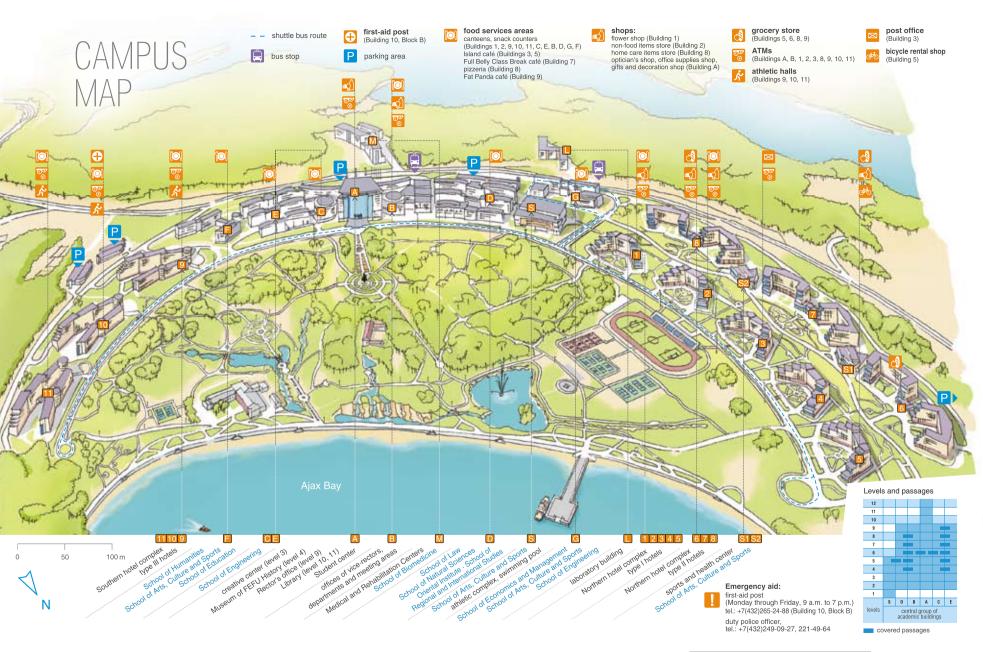

## ORGANIZATION OF EVENTS: FROM A TO Z

FEFU campus is a multifunctional innovative platform for organization of events of any format.

Today FEFU campus is the most renown and reputed place to hold large-scale international events at the Russia's East and in the whole of the Asia Pacific. FEFU's positioning in the vicinity of the major transportation connection points offers university unique opportunities for brining guests from all parts of the Asia Pacific Region.

### HALLS & EXHIBITION PAVILIONS

#### So far, FEFU campus at the Russky Island has already hosted:

- 24th Annual Summit of the leaders of the APEC economies:
- 21st Session of the Asia Pacific Parliamentary Forum;
- Annual Meeting of the Rectors of the Association of Pacific Rim Universities;
- Asia Pacific Energy Forum;
- Intergovernmental Commissions on cooperation in the areas of economy and trade.

#### **OUR CAPACITIES**

- The number of halls: 5
- Total floor area of the halls: 5500 sq.m.
- Floor area of the exhibition facilities: 9000 sq.m.
- Halls' seating capacity: from 100 to 900 persons
- Spacious and well-lit recreation zones