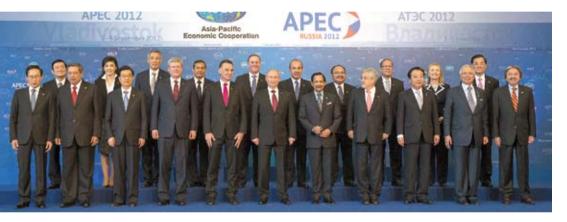

## OUR GUESTS

APEC Summit on September 2-9, 2012 has brought together the most influential politicians of the world at the lead of a Summit host, the President of Russia Vladimir Putin; amongst these leaders were the President of China Hu Jintao, United States Secretary of the State Hillary Clinton, prime ministers of Japan and Australia along with the heads of the other states.

The comfort of the FEFU campus was tested by the leaders of the highest level. In 2012-2014 President Vladimir Putin has stayed here multiple times.

In June 2013, the XVII Annual Meeting of Rectors of *The Association of Pacific Rim Universities* has brought together Rectors of the following leading universities of the Asia Pacific: the National University of Singapore, the University of Southern California, the Beijing University, the University of Oakland, the Washington University, the Seoul National University along with the other APRU member universities.