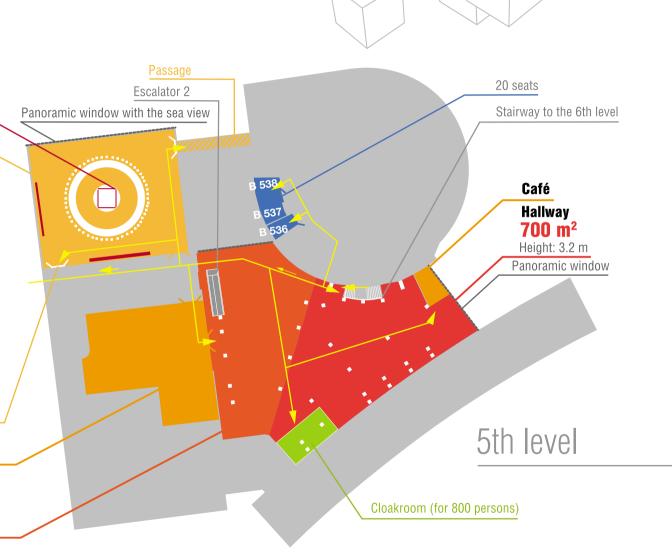

#### Marine Conference Hall (Hall #1)

1030 m<sup>2</sup>

4 LCD panels (60 inches)

seat occupancy at the table: 54 persons

300 seats

Additional rooms

Café

500 m<sup>2</sup>

Hallway

923 m<sup>2</sup>

double floor height area Height: 10 m