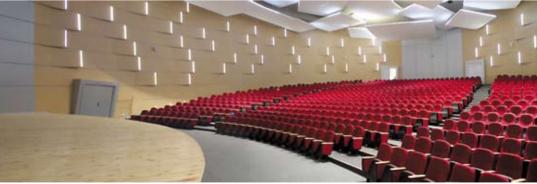

#### Red Hall .....

with the seating capacity of 600 seats: amphitheatrically located seats; smaller folding tables integrated into the seat elbows; the stage

#### **OUR CAPACITIES**

- The number of halls: 5
- Total floor area of the halls: 5500 sq.m.
- Floor area of the exhibition facilities: 9000 sq.m.
- Halls' seating capacity: from 100 to 900 persons
- Spacious and well-lit recreation zones