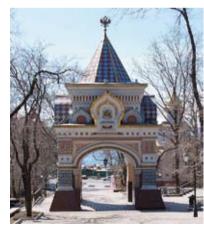

On top of that the sightseeing tours around Vladivostok are also available; they include seeing of the Primorsky krai Opera and Ballet Theater, the Arch of Prince Nicholas, Funicular, and bridges over the Golden Horn Bay and the Bosporus of the East Straight.