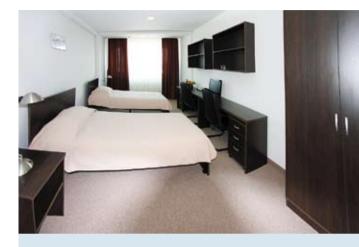

#### **REGULAR SUITES**

A two-room suite includes a bedroom and a smaller guest room

#### THE FLOOR AREA OF THE **REGULAR SUITE IS ABOUT** 33 sq.m.

- large double bed;
- nightstands;
- desk lamps:
- television set;
- free Wi-Fi;
- desk and chair:
- couch;
- low table:
- armchairs;
- telephone;
- mini-bar;
- hair dryer;
- conditioner:
- bathtub;
- individual cosmetics sets;
- bathrobes and slippers;
- electric tea kettle;
- tea set.