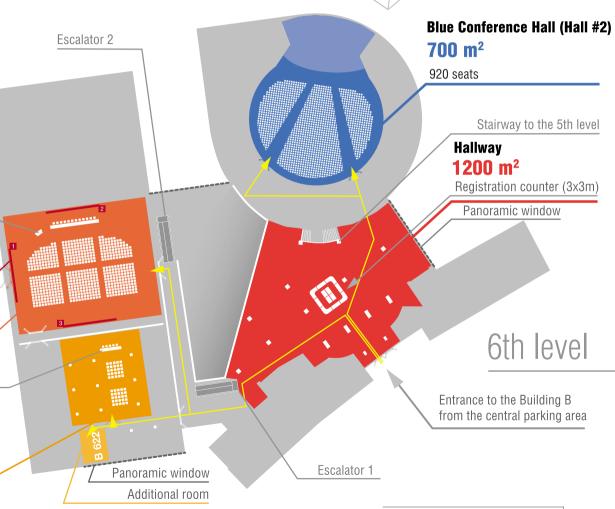

#### **CONCERT HALLS**

Blue Hall .....

with the seating capacity of 920 seats: amphitheatrically located seats; smaller folding tables integrated into the seat elbows; the stage

Hallway

923 m<sup>2</sup>

double floor height area Height: 10 m