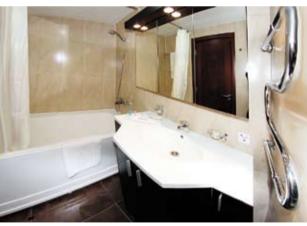

#### THE FLOOR AREA OF THE **REGULAR SUITE IS ABOUT** 33 sq.m.

- large double bed;
- nightstands;
- desk lamps:
- television set;
- free Wi-Fi;
- desk and chair:
- couch;
- low table:
- armchairs;
- telephone;
- mini-bar;
- hair dryer;
- conditioner:
- bathtub;
- individual cosmetics sets;
- bathrobes and slippers;
- electric tea kettle;
- tea set.