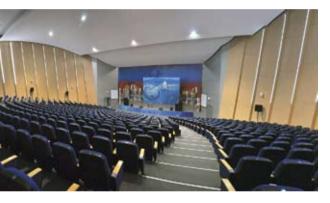

#### **CONCERT HALLS**

Blue Hall .....

with the seating capacity of 920 seats: amphitheatrically located seats; smaller folding tables integrated into the seat elbows; the stage

#### **OUR CAPACITIES**

- The number of halls: 5
- Total floor area of the halls: 5500 sq.m.
- Floor area of the exhibition facilities: 9000 sq.m.
- Halls' seating capacity: from 100 to 900 persons
- Spacious and well-lit recreation zones