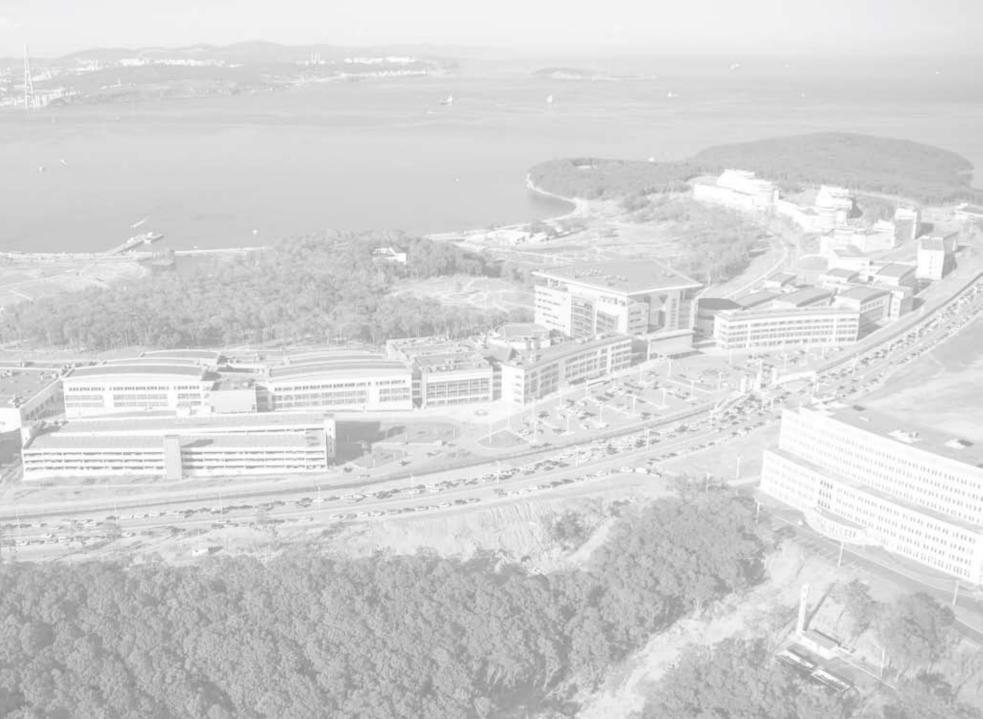

Besides teaching students, Far Eastern Federal University also aims to become a major international center of MICE industry, a forum for discussions and expertise of an international level. We have all preconditions for that, as the campus of the Far Eastern Federal University is not only considered to be the best one in Russia, but also one of the finest campuses of the world. It is located on the Pacific coast in the pristine area of the Russky Island not so far away from the mainland Vladivostok

### FEFU Hotel Complex: outstanding facilities and uncompromised comfort

FEFU Campus is one of the most advanced campuses in the world. On the levels of comfort, functionality and environmental friendliness experts compare it to the best university campuses in Europe and the US. FEFU Campus is located in the quite corner of the Russky Island on the shore of Ajax Bay. Its fascinating sunsets and picturesque window views attract guests from different countries of the world.