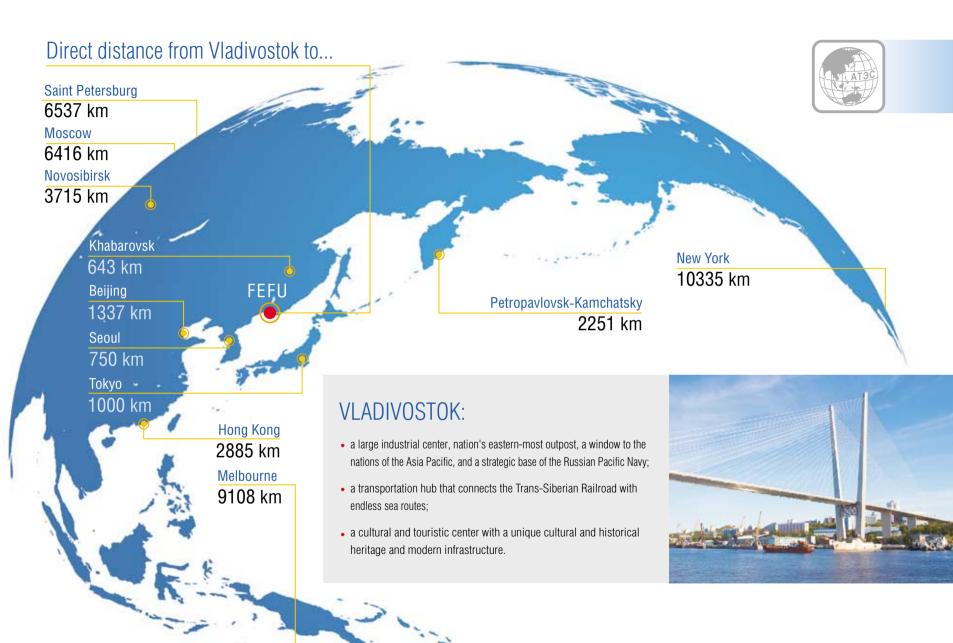

Besides teaching students, Far Eastern Federal University also aims to become a major international center of MICE industry, a forum for discussions and expertise of an international level. We have all preconditions for that, as the campus of the Far Eastern Federal University is not only considered to be the best one in Russia, but also one of the finest campuses of the world. It is located on the Pacific coast in the pristine area of the Russky Island not so far away from the mainland Vladivostok

## ORGANIZATION OF EVENTS: FROM A TO Z

FEFU campus is a multifunctional innovative platform for organization of events of any format.

Today FEFU campus is the most renown and reputed place to hold large-scale international events at the Russia's East and in the whole of the Asia Pacific. FEFU's positioning in the vicinity of the major transportation connection points offers university unique opportunities for brining guests from all parts of the Asia Pacific Region.

about  $80 \, \text{km}$  Distance to the airport

20 km Distance to the mainland Vladivostok