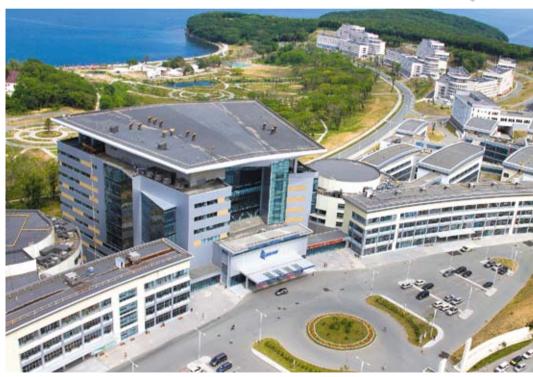

Besides teaching students, Far Eastern Federal University also aims to become a major international center of MICE industry, a forum for discussions and expertise of an international level. We have all preconditions for that, as the campus of the Far Eastern Federal University is not only considered to be the best one in Russia, but also one of the finest campuses of the world. It is located on the Pacific coast in the pristine area of the Russky Island not so far away from the mainland Vladivostok

### FEFU Hotel Complex: outstanding facilities and uncompromised comfort

FEFU Campus is one of the most advanced campuses in the world. On the levels of comfort, functionality and environmental friendliness experts compare it to the best university campuses in Europe and the US. FEFU Campus is located in the quite corner of the Russky Island on the shore of Ajax Bay. Its fascinating sunsets and picturesque window views attract guests from different countries of the world.