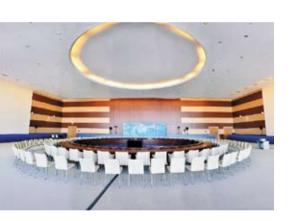

#### Marine Conference Hall (Hall #1)

1030 m<sup>2</sup>

4 LCD panels (60 inches)

seat occupancy at the table: 54 persons

300 seats

Additional rooms

Café

500 m<sup>2</sup>