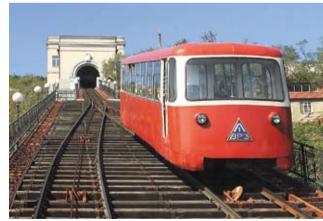

On top of that the sightseeing tours around Vladivostok are also available; they include seeing of the Primorsky krai Opera and Ballet Theater, the Arch of Prince Nicholas, Funicular, and bridges over the Golden Horn Bay and the Bosporus of the East Straight.