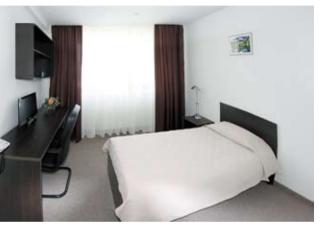

#### STANDARD ROOMS

#### THE FLOOR AREA OF EACH STANDARD ROOM IS ABOUT 25-30 sq.m.

- large double bed or two separate beds;
- nightstands;
- free Wi-Fi;
- television set:
- desk and chair;
- sliding door wardrobe;
- wardrobe;
- desk lamps;
- telephone;
- hair dryer;
- conditioner;
- individual cosmetics sets;
- bathroom.