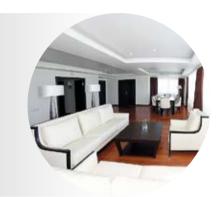

#### PRESIDENTIAL SUITE

The size and the interior of the Presidential Suite are impressive, as it includes such features as the entrance hall with the full-length mirrors, reception room with the white leather furniture, designated formal meetings area, which can also serve as the dining area on the one side and a comfortable area for the meetings with friends on the other.

Presidential Suite offers a picturesque panoramic view on the Ajax Bay. On a spacious terrace guests can feel a tender sea breeze and enjoy the smell of the ocean.

A group of four adults or a family with children can be easily and comfortably accommodated in the Presidential Suite (as it has two separate bedrooms available). A personal study, which can be used for work and for business meetings, is also a part of the Presidential Suite. All Presidential Suites have Wi-Fi coverage. In November 2015, the President of Russia Vladimir Putin has stayed in the FEFU Hotel Complex for several days.